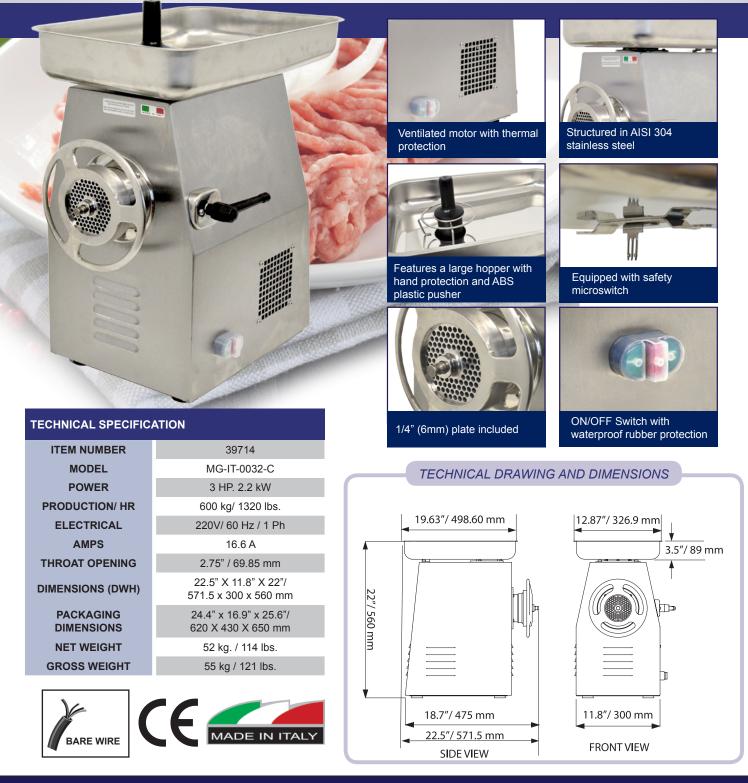

## NO. 32 STAINLESS STEEL MEAT GRINDER Item #: 39714 Model: MG-IT-0032-C

The MG-IT-0032-C heavy-duty meat grinder/ mincer offers a great value with a proven record of dependability and performance. This electrical meat mincer is entirely made of high quality stainless steel, equipped with a safety micro switch, larger tray, hand protection and features high performance 1/4" plate and European-style knife. Ideal for any restaurant, deli or small butcher shop.